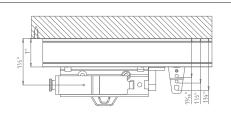

# Architrac<sup>®</sup> Series 94005 Assembled Set

TRACK STYLE DIMENSIONS

# SUPPORT SPACING

Pre-drilled holes are located every 16" on the track. Track is mounted directly to the ceiling through the holes using proper screw for mounting surface.