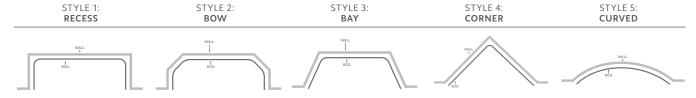

### **Bend Styles**

All bends must include returns except corner with 90° bend.