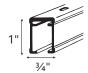

# Architrac<sup>®</sup> Series 94005 Assembled Set

TRACK STYLE DIMENSIONS

## Specifications

| PROFILE | DESCRIPTION                                             | MATERIAL                              | HEADING STYLE           | MOUNT                | DRAW    | MAX. TRACK SET<br>LENGTH (FT.) | MAX. FABRIC WEIGHT (LBS.) | LBS. PER FT. |
|---------|---------------------------------------------------------|---------------------------------------|-------------------------|----------------------|---------|--------------------------------|---------------------------|--------------|
| Ħ       | 94005<br>Cubicle Hand/Baton Draw                        | Extruded of 0.050"<br>6063T5 aluminum | Pleated,<br>Ripplefold™ | Ceiling,<br>Recessed | One-Way | 16                             | 64                        | 4            |
|         | can be angular bent using 12" radius or circular curved |                                       |                         |                      | Two-Way | 32                             | 128                       | 4            |